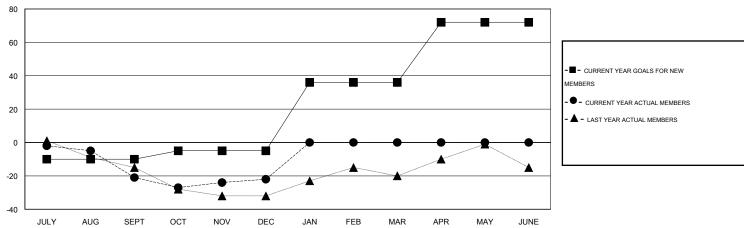

## District A 12

Results as of: 12/31/2016

#### GOALS AND ACTUAL MEMBERS CUMULATIVE

| DROPPED CLUBS: 0 |    | 24 CLUBS OF 44 ADDED 1 OR MORE        | GENDER DISTRIBUTION   |              |     |
|------------------|----|---------------------------------------|-----------------------|--------------|-----|
|                  |    | NEW MEMBERS                           | MALE                  | 679 (66.83%) |     |
| DROPPED MEMBERS  |    |                                       | FEMALE 337 (33.17%)   |              |     |
| DECEASED         | 11 |                                       |                       |              |     |
|                  |    | CLICK HERE FOR HEALTH ASSESSMENT DATA | FAMILY UNIT MEMBERS   |              | 236 |
|                  |    |                                       | HEAD OF HOUSEHOLD     |              | 116 |
| TOTAL            | 73 |                                       | NON-HEAD OF HOUSEHOLD |              |     |